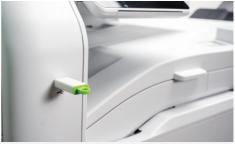

Supports USB printing and scanning to USB, which can improve operational efficiency.