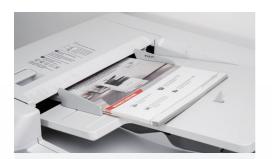

# HIGH PRODUCTIVITY UNLEASHED

Provides quick start mode, the operation panel is ready in 6 seconds.

Preheats in less than 28 seconds.

High-speed scanning with a high-capacity automatic document feeder.
Up to 55ppm scanning speed, 110-page large capacity ADF Support automatic conversion of non-standard size originals to standard size.

# [ADF capacity]

110 pages