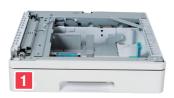

# Optional paper tray

PT-270: 500 pages
 PT-270H: 1500 pages

3. PT-270X: 500 pages with cabinet