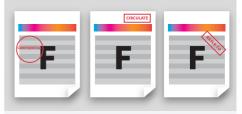

### Watermark printing

Create and use watermarks when printing. It supports the customized setting of the watermark. This function can be used as an anti-counterfeiting mark and a source of copyright for explanatory files to meet different file printing needs.