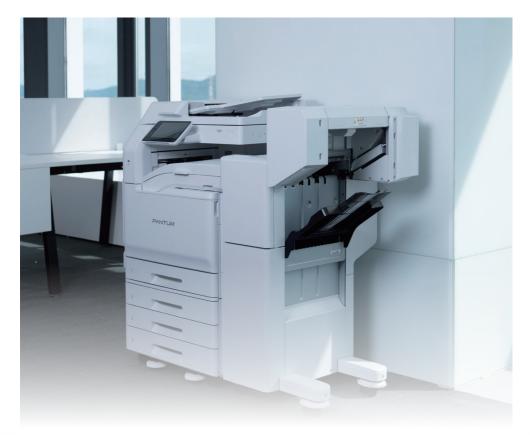

## Paper post-processing function

Staple, staple-free staple, saddle staple, crease and other functions, providing users with more choices.

## Finisher

1. PF-270: Staple

2. PF-270X: Staple, staple-free3. PK-270P: Hole punch module4. PK-270B: Saddle stapling unit