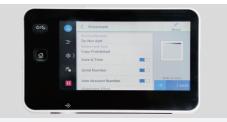

#### Simple and clear UI design

Icons are evenly distributed and easy to identify. The home screen supports personalization for easy access to commonly used functions. Commonly used settings are easily fixed and support registration of frequently used or repeated tasks.