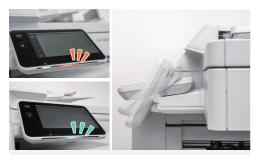

# 7-inch color touchscreen, adjustable operation panel

Different colored lights notifications when a job is completed or an error occurs.

Reminders and alarms provide subtle sound notifications for easy identification.

#### Simple and clear UI design

Icons are evenly distributed and easy to identify. The home screen supports personalization for easy access to commonly used functions. Commonly used settings are easily fixed and support registration of frequently used or repeated tasks.