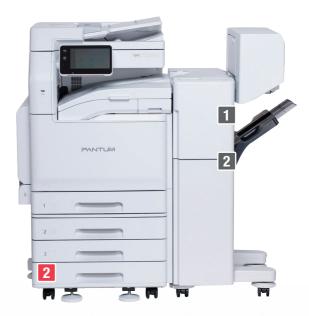

# **OPTIONAL** PARTS

# Optional paper tray

PT-270: 500 pages
 PT-270H: 1500 pages

3. PT-270X: 500 pages with cabinet

## Finisher

1. PF-270: Staple

2. PF-270X: Staple, staple-free3. PK-270P: Hole punch module4. PK-270B: Saddle stapling unit