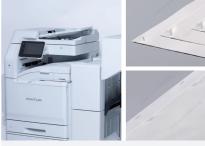

## Paper post-processing function

Staple, staple-free staple, saddle staple, crease and other functions, providing users with more choices.

## Finisher

1. PF-270: Staple

2. PF-270X: Staple, staple-free3. PK-270P: Hole punch module4. PK-270B: Saddle stapling unit