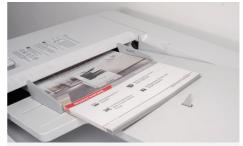

#### Multi-page copying

Supports 2in1, 4in1, and 8in1 modes. Free to adjust the layout order and original placement direction.

### **Booklet printing**

Supports personalized booklet printing settings. Users can set paper size, binding edge settings, etc.