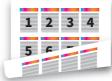

#### Multi-page copying

Supports 2in1, 4in1, and 8in1 modes. Free to adjust the layout order and original placement direction.