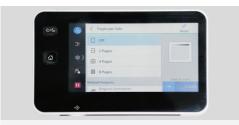

# 7-inch color touchscreen, adjustable operation panel

Different colored lights notifications when a job is completed or an error occurs.

Reminders and alarms provide subtle sound notifications for easy identification.

#### Simple and clear UI design

Icons are evenly distributed and easy to identify. The home screen supports personalization for easy access to commonly used functions. Commonly used settings are easily fixed and support registration of frequently used or repeated tasks.