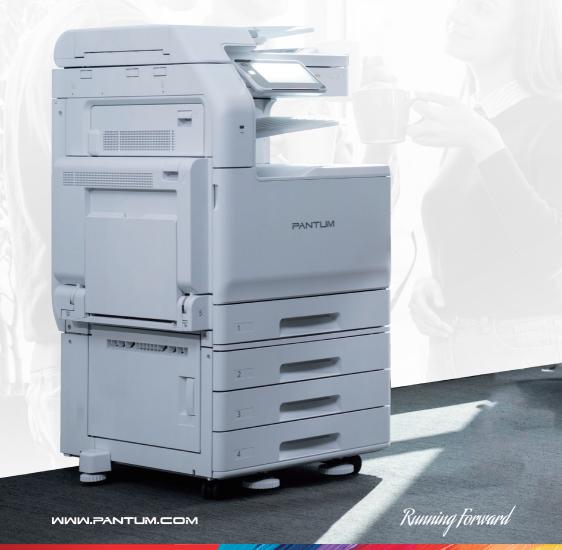

# **ULTRA 270/330/420 SERIES**

Pantum's A3 color multifunction printer is the ultimate solution for SMB users seeking efficient office work. It combines printing, copying, and scanning capabilities, offering a user-friendly printing solution. This printer features excellent print quality, high productivity, a user-friendly operation interface, powerful paper handling capabilities, stable performance, reliable security, and optional tools to meet high flexibility and efficiency. This means you now have the freedom to choose a convenient and efficient way to work, ultimately saving you time and resources.

# Ultra 270/330/420 Series A3 Color Multifunction Printer