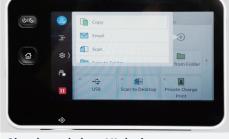

### [Control panel]

7-inch color touchscreen

# 7-inch color touchscreen, adjustable operation panel

Different colored lights notifications when a job is completed or an error occurs.

Reminders and alarms provide subtle sound notifications for easy identification.

#### Simple and clear UI design

Icons are evenly distributed and easy to identify. The home screen supports personalization for easy access to commonly used functions. Commonly used settings are easily fixed and support registration of frequently used or repeated tasks.