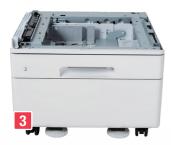

# Optional paper tray

PT-270: 500 pages
 PT-270H: 1500 pages

3. PT-270X: 500 pages with cabinet