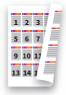

#### Multi-page copying

Supports 2in1, 4in1, and 8in1 modes. Free to adjust the layout order and original placement direction.