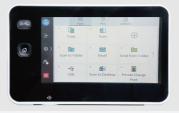

### [Control panel]

7-inch color touchscreen

# 7-inch color touchscreen, adjustable operation panel

Different colored lights notifications when a job is completed or an error occurs.

Reminders and alarms provide subtle sound notifications for easy identification.

#### Simple and clear UI design

Icons are evenly distributed and easy to identify. The home screen supports personalization for easy access to commonly used functions. Commonly used settings are easily fixed and support registration of frequently used or repeated tasks.